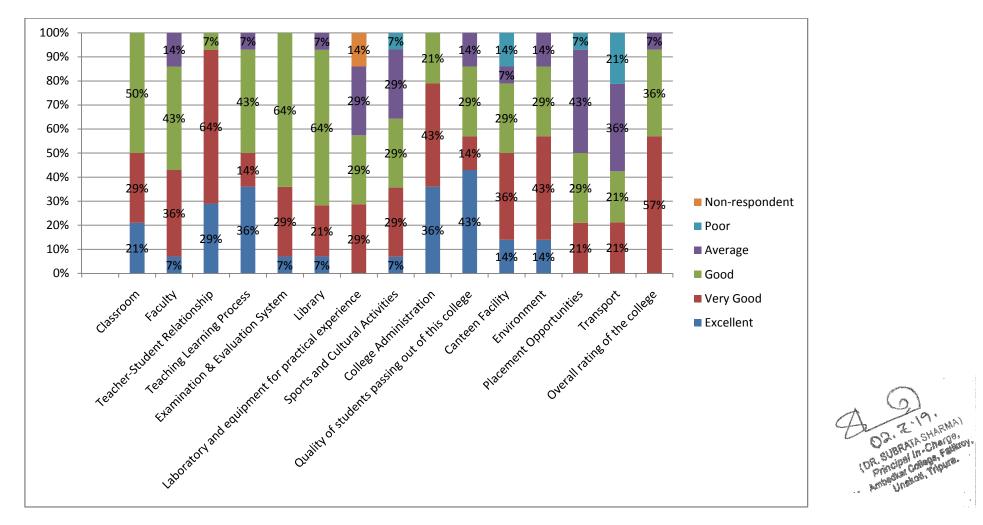

## **ALUMNI FEEDBACK ANALYSIS 2018-19**

| SI. No | Particulars                                          | Excellent | Very Good | Good | Average | Poor | Non-       |
|--------|------------------------------------------------------|-----------|-----------|------|---------|------|------------|
|        |                                                      | 4         | 3         | 2    | 1       | 0    | respondent |
| 1      | Classroom                                            | 03        | 04        | 07   | 00      | 00   | 00         |
| 2      | Faculty                                              | 01        | 05        | 06   | 02      | 00   | 00         |
| 3      | Teacher-Student Relationship                         | 04        | 09        | 01   | 00      | 00   | 00         |
| 4      | Teaching Learning Process                            | 05        | 02        | 06   | 01      | 00   | 00         |
| 5      | Examination & Evaluation System                      | 01        | 04        | 09   | 00      | 00   | 00         |
| 6      | Library                                              | 01        | 03        | 09   | 01      | 00   | 00         |
| 7      | Laboratory and equipment for<br>practical experience | 00        | 04        | 04   | 04      | 00   | 02         |
| 8      | Sports and Cultural Activities                       | 01        | 04        | 04   | 04      | 01   | 00         |
| 9      | College Administration                               | 05        | 06        | 03   | 00      | 00   | 00         |
| 10     | Quality of students passing out of this college      | 06        | 02        | 04   | 02      | 00   | 00         |
| 11     | Canteen Facility                                     | 02        | 05        | 04   | 01      | 02   | 00         |
| 12     | Environment                                          | 02        | 06        | 04   | 02      |      | 00         |
| 13     | Placement Opportunities                              | 00        | 03        | 04   | 06      | 01   | 00         |
| 14     | Transport                                            | 00        | 03        | 03   | 05      | 03   | 00         |
| 15     | Overall rating of the college                        | 00        | 08        | 05   | 01      |      | 00         |

## **ANALYTICAL CHART**

Areas for improvement as suggested: 1. Boundary wall 2. Transport facility 3. Modern laboratory equipments 4. Numbers of Teachers