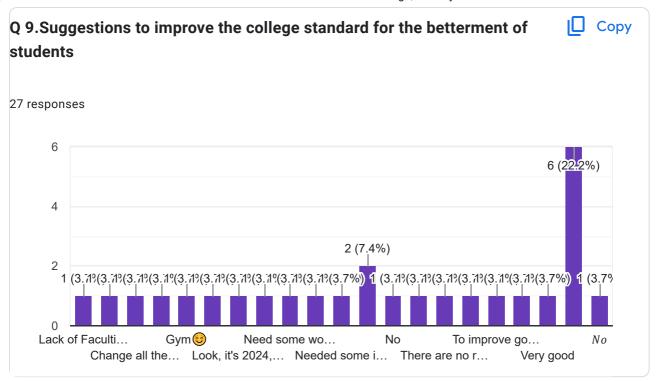

|
| Ajit adhikari               |                           |
| Supriya Ranjan Dhar         |                           |
| Madhan Mohan Das            |                           |
| Gita rani debbarma          |                           |
| Gerald of Rivia             |                           |
| Dhananjay Reang             |                           |
| Ranjit Dey                  |                           |
| Fulboti Reang               |                           |
| Lalringi darlong            |                           |
| Jashim Debbarma             |                           |
| Sebika Das Deb              |                           |
| Pradip sinha                |                           |
| Sekendra marak              |                           |



















This content is neither created nor endorsed by Google. - Terms of Service - Privacy Policy

Does this form look suspicious? Report

## Google Forms